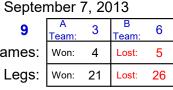

Name: Shaun Lovett

Debut Date: September 7, 2013

Played: Games:

| Α     | 3  | В     | 6  |  |
|-------|----|-------|----|--|
| Team: | 3  | Team: |    |  |
| Won:  | 4  | Lost: | 5  |  |
| Won.  | 21 | Lost. | 26 |  |